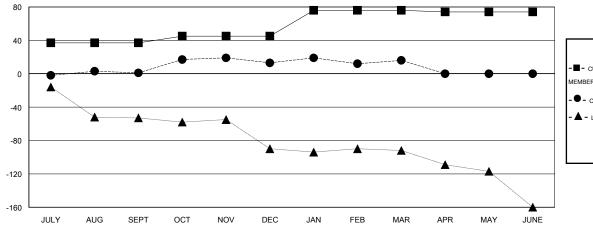

## GOALS AND ACTUAL NEW CLUBS CUMULATIVE

| -■-  | CURRENT YEAR GOALS FOR NEW |
|------|----------------------------|
| MEMA | EDG                        |

CURRENT YEAR ACTUAL MEMBERS

- LAST YEAR ACTUAL MEMBERS